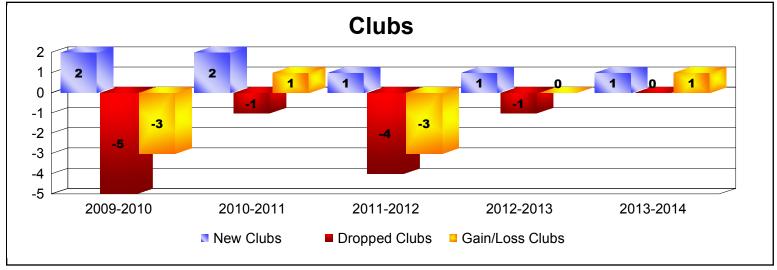

District B 5

As of June 2014 Cumulative

| Year      | New<br>Clubs | Dropped<br>Clubs | Gain/<br>Loss<br>Clubs | New<br>Members | Charter<br>Members | Reinstate<br>Members | Transfer<br>Members | Total<br>Member<br>Added | Total<br>Members<br>Dropped | Gain/<br>Loss<br>Members |
|-----------|--------------|------------------|------------------------|----------------|--------------------|----------------------|---------------------|--------------------------|-----------------------------|--------------------------|
| 2009-2010 | 2            | -5               | -3                     | 61             | 61                 | 12                   | 5                   | 139                      | -247                        | -108                     |
| 2010-2011 | 2            | -1               | 1                      | 146            | 46                 | 56                   | 1                   | 249                      | -160                        | 89                       |
| 2011-2012 | 1            | -4               | -3                     | 125            | 25                 | 15                   | 7                   | 172                      | -231                        | -59                      |
| 2012-2013 | 1            | -1               | 0                      | 91             | 24                 | 20                   | 3                   | 138                      | -170                        | -32                      |
| 2013-2014 | 1            | 0                | 1                      | 79             | 22                 | 3                    | 4                   | 108                      | -96                         | 12                       |
| Average   | 1            | -2               | -1                     | 100            | 36                 | 21                   | 4                   | 161                      | -181                        | -20                      |