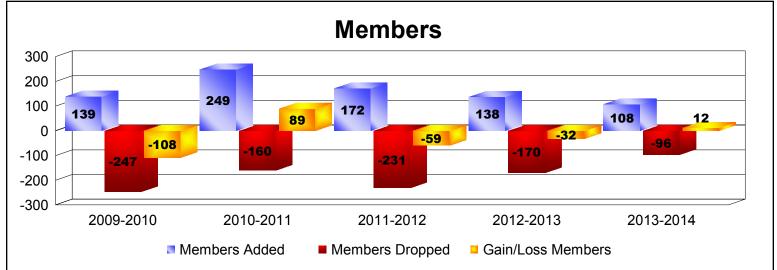

District B 5

As of June 2014 Cumulative

| Year      | New<br>Clubs | Dropped<br>Clubs | Gain/<br>Loss<br>Clubs | New<br>Members | Charter<br>Members | Reinstate<br>Members | Transfer<br>Members | Total<br>Member<br>Added | Total<br>Members<br>Dropped | Gain/<br>Loss<br>Members |
|-----------|--------------|------------------|------------------------|----------------|--------------------|----------------------|---------------------|--------------------------|-----------------------------|--------------------------|
| 2009-2010 | 2            | -5               | -3                     | 61             | 61                 | 12                   | 5                   | 139                      | -247                        | -108                     |
| 2010-2011 | 2            | -1               | 1                      | 146            | 46                 | 56                   | 1                   | 249                      | -160                        | 89                       |
| 2011-2012 | 1            | -4               | -3                     | 125            | 25                 | 15                   | 7                   | 172                      | -231                        | -59                      |
| 2012-2013 | 1            | -1               | 0                      | 91             | 24                 | 20                   | 3                   | 138                      | -170                        | -32                      |
| 2013-2014 | 1            | 0                | 1                      | 79             | 22                 | 3                    | 4                   | 108                      | -96                         | 12                       |
| Average   | 1            | -2               | -1                     | 100            | 36                 | 21                   | 4                   | 161                      | -181                        | -20                      |